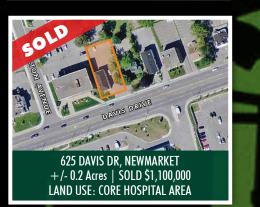

SALEM RD & GADSDEN RD (NE CORNER), AJAX +/- 10 Acres | SOLD \$2,800,000 LAND USE: EMPLOYMENT

2090 DUBERRY DR, PICKERING +/- 5.05 Acres | SOLD \$6,300,000 LAND USE: LOW DENSITY RESIDENTIAL

+/- 4.78 Acres | SOLD \$10,650,000 LAND USE: LOW DENSITY RESIDENTIAL