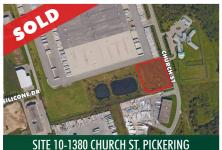

SALEM RD & GADSDEN RD (NE CORNER), AJAX +/- 10 Acres | SOLD \$2,800,000 LAND USE: EMPLOYMENT

2090 DUBERRY DR, PICKERING +/- 5.05 Acres | SOLD \$6,300,000 LAND USE: LOW DENSITY RESIDENTIAL

+/- 4.78 Acres | SOLD \$10,650,000 LAND USE: LOW DENSITY RESIDENTIAL