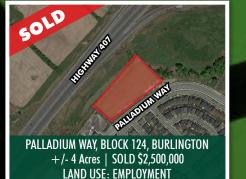

SALEM RD & GADSDEN RD (NE CORNER), AJAX +/- 10 Acres | SOLD \$2,800,000 LAND USE: EMPLOYMENT

2090 DUBERRY DR, PICKERING +/- 5.05 Acres | SOLD \$6,300,000 LAND USE: LOW DENSITY RESIDENTIAL

+/- 4.78 Acres | SOLD \$10,650,000 LAND USE: LOW DENSITY RESIDENTIAL