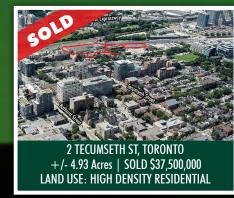

301 583 WELLAND AVE, ST. CATHARINES +/- 8.84 Acres | SOLD \$4,600,000

LAND USE: MEDIUM DENSITY RESIDENTIAL

1678 AVENUE RD, TORONTO +/- 1.07 Acres | SOLD LAND USE: HIGH RISE RESIDENTIAL

+/- 0.03 ACRES | SOLD \$450,000 LAND USE: TRANSITION AREA