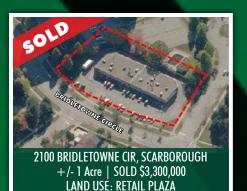

+/- 8.82 Acres | SOLD \$20,100,000 LAND USE: HIGH DENSITY RESIDENTIAL

+/- 6.32 Acres | SOLD \$5,700,000 LAND USE: MIXED USE

**38 SIMCOE ST, OSHAWA** +/- 0.22 Acres | SOLD \$975,000 LAND USE: COMMERCIAL BUILDING