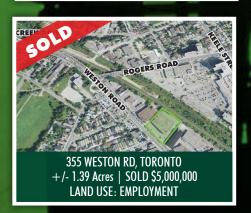

SALEM RD & GADSDEN RD (NE CORNER), AJAX +/- 10 Acres | SOLD \$2,800,000 LAND USE: EMPLOYMENT

2090 DUBERRY DR, PICKERING +/- 5.05 Acres | SOLD \$6,300,000 LAND USE: LOW DENSITY RESIDENTIAL

+/- 4.78 Acres | SOLD \$10,650,000 LAND USE: LOW DENSITY RESIDENTIAL