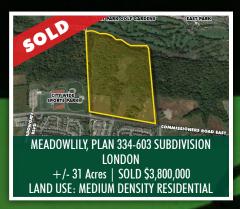

301 583 WELLAND AVE, ST. CATHARINES +/- 8.84 Acres | SOLD \$4,600,000

LAND USE: MEDIUM DENSITY RESIDENTIAL

1678 AVENUE RD, TORONTO +/- 1.07 Acres | SOLD LAND USE: HIGH RISE RESIDENTIAL

+/- 0.03 ACRES | SOLD \$450,000 LAND USE: TRANSITION AREA