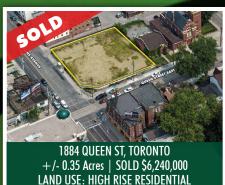

301 583 WELLAND AVE, ST. CATHARINES +/- 8.84 Acres | SOLD \$4,600,000

LAND USE: MEDIUM DENSITY RESIDENTIAL

1678 AVENUE RD, TORONTO +/- 1.07 Acres | SOLD LAND USE: HIGH RISE RESIDENTIAL

+/- 0.03 ACRES | SOLD \$450,000 LAND USE: TRANSITION AREA