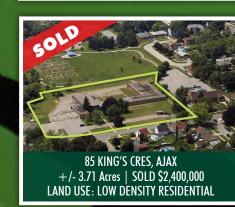

SALEM RD & GADSDEN RD (NE CORNER), AJAX +/- 10 Acres | SOLD \$2,800,000 LAND USE: EMPLOYMENT

2090 DUBERRY DR, PICKERING +/- 5.05 Acres | SOLD \$6,300,000 LAND USE: LOW DENSITY RESIDENTIAL

+/- 4.78 Acres | SOLD \$10,650,000 LAND USE: LOW DENSITY RESIDENTIAL