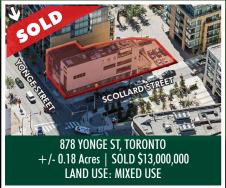

### CBRE 2015 COMPLETED $\mathbf{O}$

+/- 0.35 Acres | SOLD \$15,900,036 LAND USE: HIGH DENSITY DEVELOPMENT

11 & 15 WARRENDALE CRT, ETOBICOKE +/- 0.96 Acres | SOLD \$1,365,000 LAND USE: LOW DENSITY RESIDENTIAL