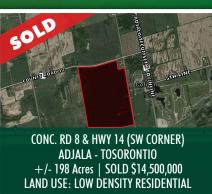

SALEM RD & GADSDEN RD (NE CORNER), AJAX +/- 10 Acres | SOLD \$2,800,000 LAND USE: EMPLOYMENT

2090 DUBERRY DR, PICKERING +/- 5.05 Acres | SOLD \$6,300,000 LAND USE: LOW DENSITY RESIDENTIAL

+/- 4.78 Acres | SOLD \$10,650,000 LAND USE: LOW DENSITY RESIDENTIAL