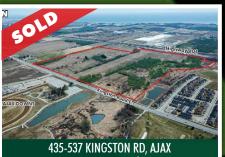

SALEM RD & GADSDEN RD (NE CORNER), AJAX +/- 10 Acres | SOLD \$2,800,000 LAND USE: EMPLOYMENT

2090 DUBERRY DR, PICKERING +/- 5.05 Acres | SOLD \$6,300,000 LAND USE: LOW DENSITY RESIDENTIAL

+/- 4.78 Acres | SOLD \$10,650,000 LAND USE: LOW DENSITY RESIDENTIAL