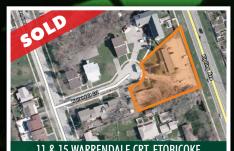

### CBRE 2015 COMPLETED $\mathbf{O}$

+/- 0.35 Acres | SOLD \$15,900,036 LAND USE: HIGH DENSITY DEVELOPMENT

11 & 15 WARRENDALE CRT, ETOBICOKE +/- 0.96 Acres | SOLD \$1,365,000 LAND USE: LOW DENSITY RESIDENTIAL