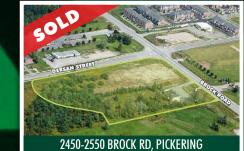

SALEM RD & GADSDEN RD (NE CORNER), AJAX +/- 10 Acres | SOLD \$2,800,000 LAND USE: EMPLOYMENT

2090 DUBERRY DR, PICKERING +/- 5.05 Acres | SOLD \$6,300,000 LAND USE: LOW DENSITY RESIDENTIAL

+/- 4.78 Acres | SOLD \$10,650,000 LAND USE: LOW DENSITY RESIDENTIAL