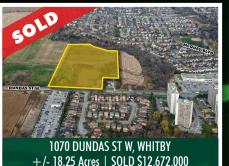

**12153 WOODBINE AVE** WHITCHURCH-STOUFFVILLE +/- 8.11 Acres | SOLD \$3,900,000 LAND USE: EMPLOYMENT