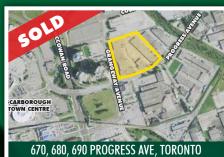

+/- 8.82 Acres | SOLD \$20,100,000 LAND USE: HIGH DENSITY RESIDENTIAL

+/- 6.32 Acres | SOLD \$5,700,000 LAND USE: MIXED USE

**38 SIMCOE ST, OSHAWA** +/- 0.22 Acres | SOLD \$975,000 LAND USE: COMMERCIAL BUILDING