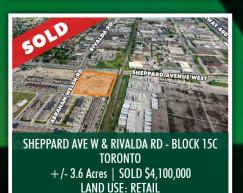

SALEM RD & GADSDEN RD (NE CORNER), AJAX +/- 10 Acres | SOLD \$2,800,000 LAND USE: EMPLOYMENT

2090 DUBERRY DR, PICKERING +/- 5.05 Acres | SOLD \$6,300,000 LAND USE: LOW DENSITY RESIDENTIAL

+/- 4.78 Acres | SOLD \$10,650,000 LAND USE: LOW DENSITY RESIDENTIAL