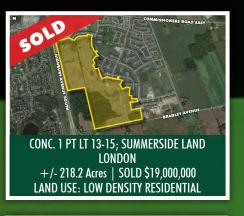

+/- 8.82 Acres | SOLD \$20,100,000 LAND USE: HIGH DENSITY RESIDENTIAL

+/- 6.32 Acres | SOLD \$5,700,000 LAND USE: MIXED USE

**38 SIMCOE ST, OSHAWA** +/- 0.22 Acres | SOLD \$975,000 LAND USE: COMMERCIAL BUILDING